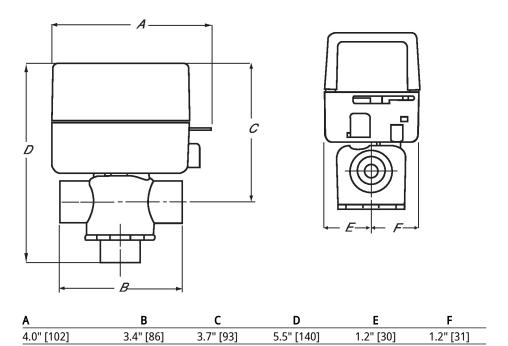

This valve is designed to fit in compact areas where on/off or control is required using 24 VAC or 120 VAC.

ZONE

| Dimensions  |    |                   |   |
|-------------|----|-------------------|---|
| Туре        | DN | Weight            |   |
| ZONE325N-80 | 25 | 1.32 lb [0.60 kg] | _ |