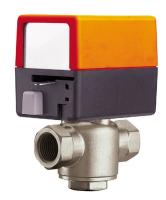

## **Product features**

Application

Spring

Suitable actuators

This valve is typically used on fan coil units, baseboards or other hydronic applications where fail safe operation on 2-wire control is required. This valve is suitable for use in a hydronic system with variable or constant flow.

This valve is designed to fit in compact areas where on/off or control is required using 24 VAC or 120 VAC.

ZONE

| Dimensions  |    |                   |   |
|-------------|----|-------------------|---|
| Туре        | DN | Weight            |   |
| ZONE325N-80 | 25 | 1.32 lb [0.60 kg] | _ |